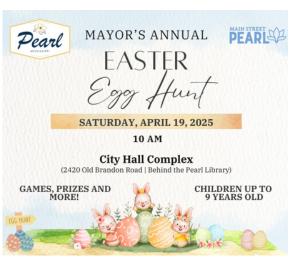

Scan or click the QR Code to fill out a quick interest form!

Join the City of Pearl for the Mayor's Annual Easter Egg Hunt on Saturday, April 19, at 10:00 AM at the City Hall Complex (behind the Pearl Library)!