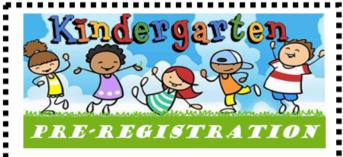

#### 2025-2026 Kindergarten Pre-Registration April 7-11, 2025

Your child must be: 5 Years Old on or before September 1, 2025

Please Bring the following documents:

- Child's Original Birth Certificate
- Child's Original Social Security Card
- Child's Original Shot Record (121 FORM)
- Parent/Guardian Photo Identification